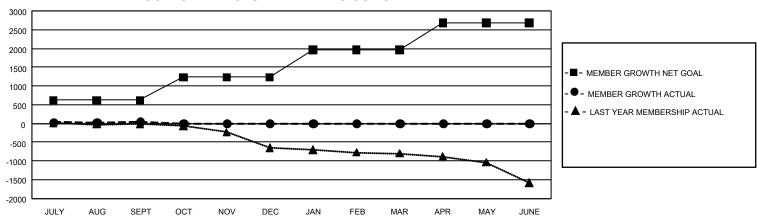

## GMT Constitutional Area 7, Group A

REPORT DOES NOT INCLUDE CLUBS IN UNDISTRICTED AREAS.

| Clubs                 |               |           |               | Members               |                          |                         |                                                    |
|-----------------------|---------------|-----------|---------------|-----------------------|--------------------------|-------------------------|----------------------------------------------------|
| RESULTS FOR 2022-2023 |               |           |               | RESULTS FOR 2022-2023 |                          |                         |                                                    |
| QUARTER               | NEW CLUB GOAL | NEW CLUBS | DROPPED CLUBS | QUARTER MI            | EMBER GROWTH NET<br>GOAL | MEMBER GROWTH<br>ACTUAL | DROPPED MEMBERS<br>ACTUAL (including<br>transfers) |
| JULY/AUG/SEPT         | 3             | 4         | 7             | JULY/AUG/SEP1         | T 618                    | 794                     | 634                                                |
| OCT/NOV/DEC           | 3             | 0         | 0             | OCT/NOV/DEC           | 612                      | 0                       | 0                                                  |
| JAN/FEB/MAR           | 36            | 0         | 0             | JAN/FEB/MAR           | 732                      | 0                       | 0                                                  |
| APR/MAY/JUNE          | 33            | 0         | 0             | APR/MAY/JUNE          | 713                      | 0                       | 0                                                  |

## GOALS AND ACTUAL MEMBERS CUMULATIVE

| DROPPED CLUBS: 7 |     | 317 CLUBS OF 1,161 ADDED 1<br>OR MORE NEW MEMBERS | GENDER DISTRIBUTION                  |                 |  |
|------------------|-----|---------------------------------------------------|--------------------------------------|-----------------|--|
|                  |     |                                                   | MALE                                 | 14,195 (63.02%) |  |
|                  |     |                                                   | FEMALE                               | 8,321 (36.94%)  |  |
| DROPPED MEMBERS  |     |                                                   | NON BINARY                           | 3 (0.01%)       |  |
| DECEASED         | 95  |                                                   | PREFER NOT TO ANSWER                 | 4 (0.02%)       |  |
| CLUB CANCELLED   | 0   |                                                   | TOTAL FAMILY UNIT MEMBERS 3,530      |                 |  |
| OTHER            | 539 | CLICK HERE FOR                                    |                                      |                 |  |
| TOTAL            | 634 | CUMULATIVE MEMBERSHIP DATA                        | FAMILY MEMBERS PAYING HALF DUES 1,79 |                 |  |