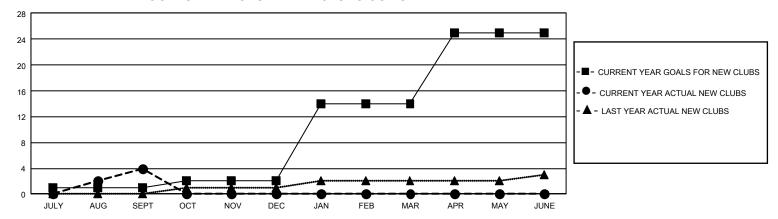

## GMT Constitutional Area 7, Group A

REPORT DOES NOT INCLUDE CLUBS IN UNDISTRICTED AREAS.

| Clubs                 |               |           |               | Members               |                          |                         |                                                    |
|-----------------------|---------------|-----------|---------------|-----------------------|--------------------------|-------------------------|----------------------------------------------------|
| RESULTS FOR 2022-2023 |               |           |               | RESULTS FOR 2022-2023 |                          |                         |                                                    |
| QUARTER               | NEW CLUB GOAL | NEW CLUBS | DROPPED CLUBS | QUARTER MI            | EMBER GROWTH NET<br>GOAL | MEMBER GROWTH<br>ACTUAL | DROPPED MEMBERS<br>ACTUAL (including<br>transfers) |
| JULY/AUG/SEPT         | 3             | 4         | 7             | JULY/AUG/SEP1         | T 618                    | 794                     | 634                                                |
| OCT/NOV/DEC           | 3             | 0         | 0             | OCT/NOV/DEC           | 612                      | 0                       | 0                                                  |
| JAN/FEB/MAR           | 36            | 0         | 0             | JAN/FEB/MAR           | 732                      | 0                       | 0                                                  |
| APR/MAY/JUNE          | 33            | 0         | 0             | APR/MAY/JUNE          | 713                      | 0                       | 0                                                  |

## GOALS AND ACTUAL NEW CLUBS CUMULATIVE